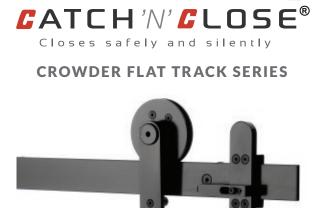

Up to 300 lbs. [136 kg] per door

Crowder Flat Track 200 series features our classic strap mount hangers for an ultra-modern look.

4" [101.6 mm] Delrin wheels combined with our precision ball bearings provide extremely smooth and quiet door operation. The Catch'N'Close closing system gently guides the door into position without any assistance. The precision-machined 304 stainless steel solid flat track and hardware are given a black finish.